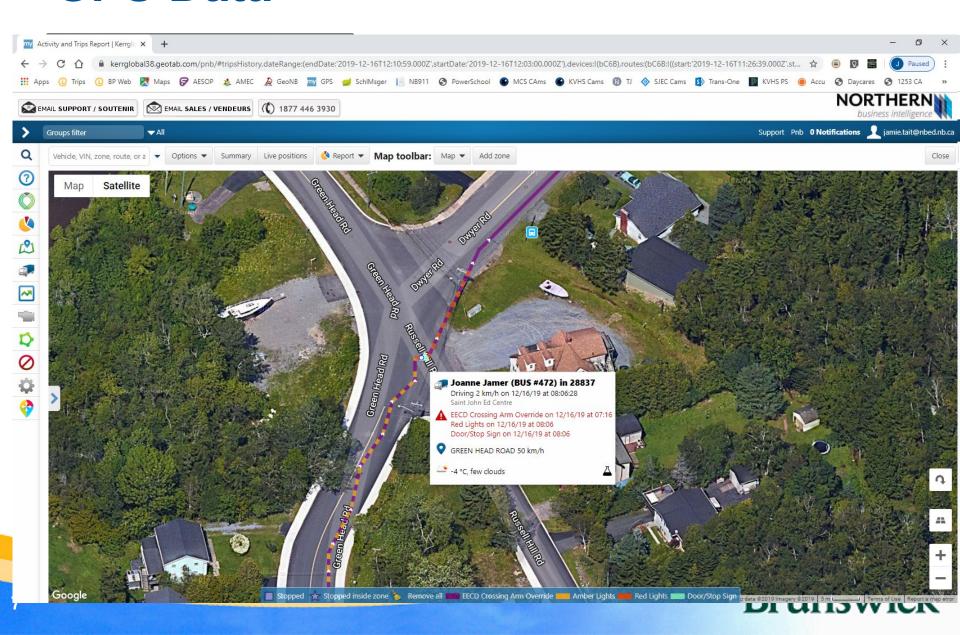

#### **GPS Data**

### Reporting Process — Transportation Staff

- Data collected from GPS
  - Screen Shots
  - Raw Data
- Drivers Report
- Driver report is sent to Department Public Safety and remainder of information and data is maintained by Transportation Staff for future court action if needed