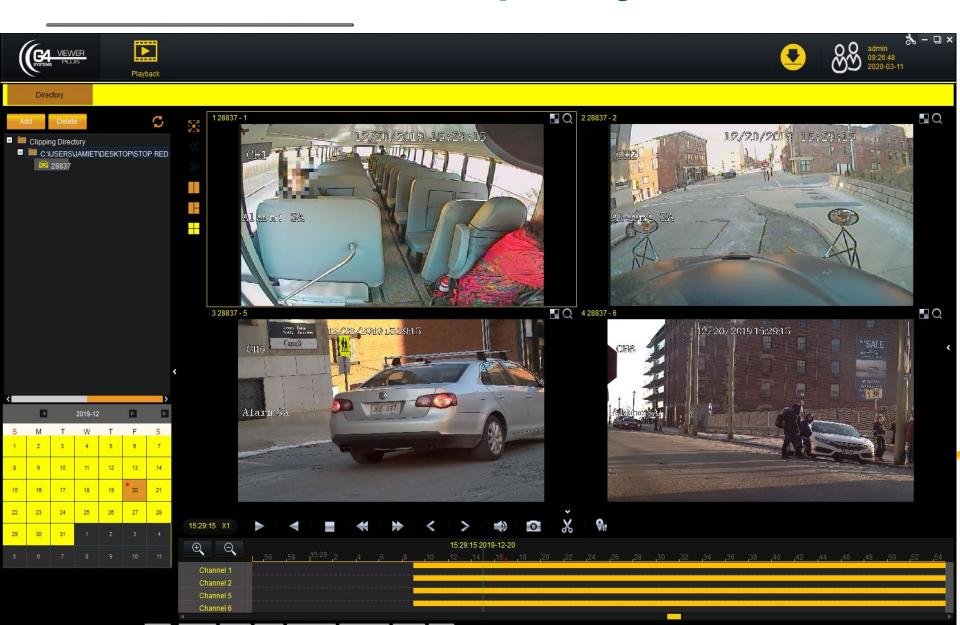

| Municipality:                            |                                             |
| Officers Name:                                                                                                                                            |                                          |                                             |

### Reporting Process — Transportation Staff

- Data collected from GPS
  - Screen Shots
  - Raw Data
- Drivers Report
- Driver report is sent to Department Public Safety and remainder of information and data is maintained by Transportation Staff for future court action if needed



#### **GPS Data**



# Software – Gatekeeper Systems





### Statistics (Sept - Jan)

- 54 Violations reported to Department of Public Safety
- 8 Violations captured on video
- 37 PM
- 17 AM



| Outcome                                  | <b>I</b> Results |
|------------------------------------------|------------------|
| Warning Issued                           | 1                |
| Violation Pending - Physical Address     | 1                |
| Violation Issued                         | 28               |
| Taxie- Junked R/O Insurance CO           | 1                |
| Stolen Plate                             | 1                |
| Physical Address - Violation Pending     | 1                |
| Pending                                  | 6                |
| Need plate from video                    | 1                |
| Moved. Address no